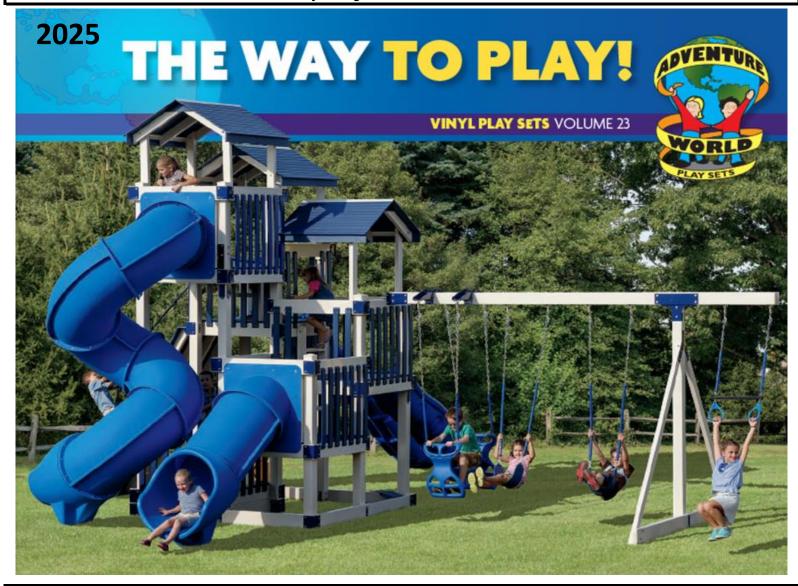

ADVENTURE WORLD PLAYSETS "Vinyl Swing sets" 2025 Retail Price List

- All vinyl playsets are low-maintenance and splinter-free.
- Some simple cleaning may be needed from time to time due to dirt, grass, dust, etc.
- Common household cleaners such as Windex or Simple Green are recommended.
- Nuts and bolts on the set should be checked yearly for structural safety. To tighten use hand socket wrench. Never use electric/power tools.
- When doing lawn care, keep power equipment away from swings and slides. Weed trimmers and mowers can damage vinyl and swing components.