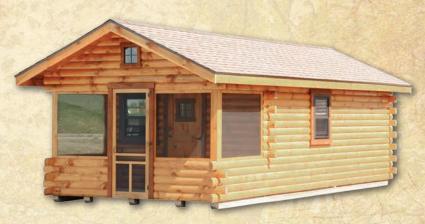

# PIONEER DELUXE

# Standard Features:

- 2" Treated Flooring
- 17 Rows 4 x 6 Logs
- 4 x 6 Rafters, 4 x 10 Ridge Beam
- 2" Sheating
- 12-12 Roof Pitch
- 29 Gauge Metal Roof with 40 Year Warranty
- 8' Loft with Rail
- 6 Windows
- Half Glass Door
- Stained with Sikkens

### Sizes:

• 12 x 16 - 16 x 36

6x14 Bumpout