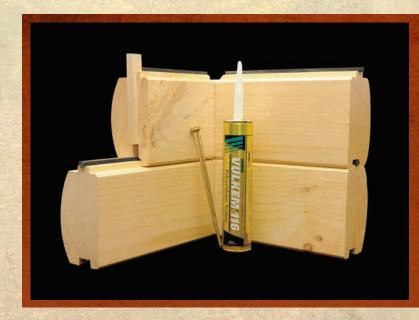

# HOMESTEADER

Features same as Hunter Deluxe Sizes Available: 14 x 14 – 16 x 36 14 x 16

Our cabins are built with high quality tongue and grove logs, available in white pine, white cedar and red cedar. We use foam weather stripping and 8" log home screws every three feet.