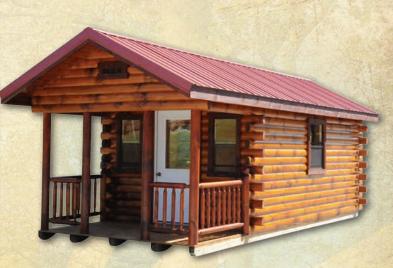

# HUNTER DELUXE

# Standard Features:

- 2" Treated Flooring
- 17 Rows 4 x 6 Logs
- 4 x 6 Rafters, 4 x 10 Ridge Beam
- 2" Sheating
- 12-12 Roof Pitch
- 29 Gauge Metal Roof with 40 Year Warranty
- 6' Loft with Rail
- 6 Windows
- · Half Glass Door
- Stained with Sikkens

# **Options:**

- Porch Railing
- Additional Loft
- Bedroom and Bath Walls
- Dormers
- Thermo Pane Windows
- Electric Package
- 2" Styrofoam in Roof

### Sizes:

• 12 x 16 - 16 x 36

12 x 20

Sustamize your cabin
with porch railing and
additional windows.
You can also add more loft space,
or bedroom and bath walls.