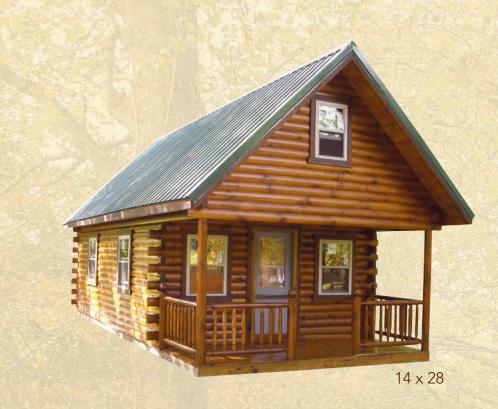

# HOMESTEADER

Features same as Hunter Deluxe Sizes Available: 14 x 14 – 16 x 36 14 x 16

Our cabins are built with high quality tongue and grove logs, available in white pine, white cedar and red cedar. We use foam weather stripping and 8" log home screws every three feet.