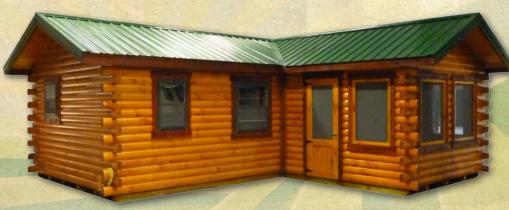

# PIONEER DELUXE

# Standard Features:

- 2" Treated Flooring
- 17 Rows 4 x 6 Logs
- 4 x 6 Rafters, 4 x 10 Ridge Beam
- 2" Sheating
- 12-12 Roof Pitch
- 29 Gauge Metal Roof with 40 Year Warranty
- 8' Loft with Rail
- 6 Windows
- Half Glass Door
- Stained with Sikkens

# 14 x 24 with 6 x 24 Porch Machined Rail

# **Options:**

- Porch Railing
- Additional Loft
- Bedroom and Bath Walls
- Dormers
- Thermo Pane Windows
- Electric Package
- 2" Styrofoam in Roof

### Sizes:

• 12 x 16 - 16 x 36

6x14 Bumpout

# PIONEER DELUXE

14 x 24 with 6 x 24 Porch Rustic Rail

16 x 24 with 6 x 24 Porch