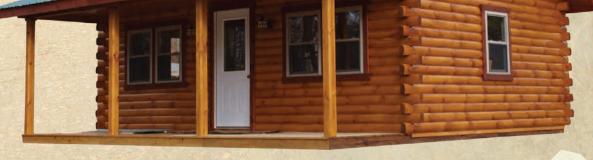

# HOMESTEADER

Features same as Hunter Deluxe Sizes Available: 14 x 14 – 16 x 36 14 x 16

Our cabins are built with high quality tongue and grove logs, available in white pine, white cedar and red cedar. We use foam weather stripping and 8" log home screws every three feet.