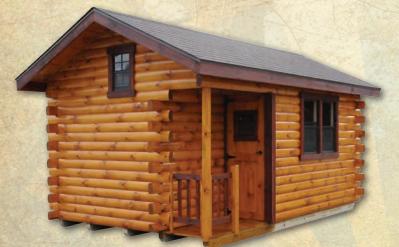

# HUNTER SUPREME

### **Standard Features:**

- 2" Treated Flooring
- 18 Rows of 6 x 6 Logs
- 4 x 6 or 4 x 8 Rafters
- 4 x 12 Ridge Beam
- 2" Sheating
- 3" Styrofoam in Roof
- 12-12 Roof Pitch
- 29 Gauge Metal Roof with 40 Year Warranty
- 6' Loft with Rail
- Half Glass Door
- No Stain
- 6 Thermo Pane Windows

### Sizes:

• 16 x 20 - 24 x 48