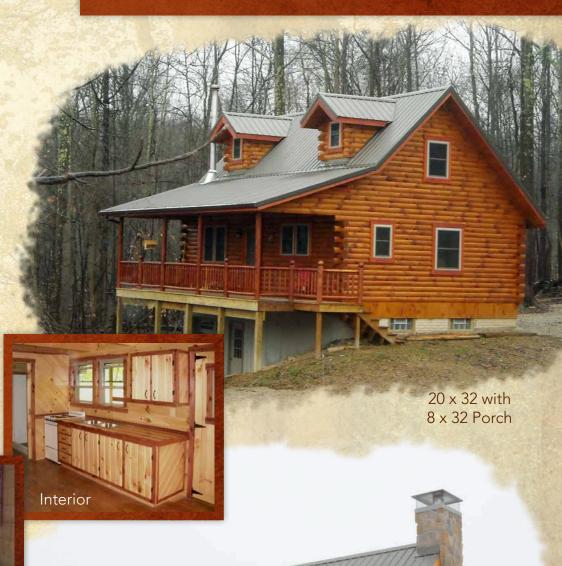

# PIONEER SUPREME

20 x 24 with 8 x 24 Porch

12 x 18 Hunter

12 x 26 Hunter

10 x 16 Cottage

10 x 24 Hunter