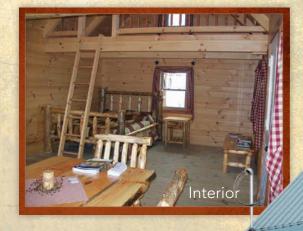

# HOMESTEADER

Features same as Hunter Deluxe Sizes Available: 14 x 14 – 16 x 36 14 x 16

Our cabins are built with high quality tongue and grove logs, available in white pine, white cedar and red cedar. We use foam weather stripping and 8" log home screws every three feet.