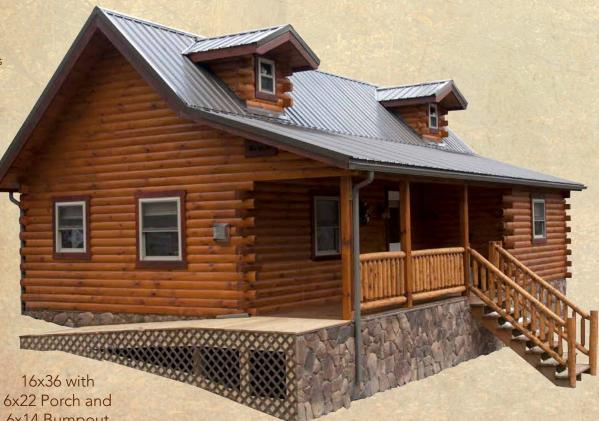

# PIONEER DELUXE

# Standard Features:

- 2" Treated Flooring
- 17 Rows 4 x 6 Logs
- 4 x 6 Rafters, 4 x 10 Ridge Beam
- 2" Sheating
- 12-12 Roof Pitch
- 29 Gauge Metal Roof with 40 Year Warranty
- 8' Loft with Rail
- 6 Windows
- Half Glass Door
- Stained with Sikkens

# 14 x 24 with 6 x 24 Porch Machined Rail

# **Options:**

- Porch Railing
- Additional Loft
- Bedroom and Bath Walls
- Dormers
- Thermo Pane Windows
- Electric Package
- 2" Styrofoam in Roof

### Sizes:

• 12 x 16 - 16 x 36

6x14 Bumpout