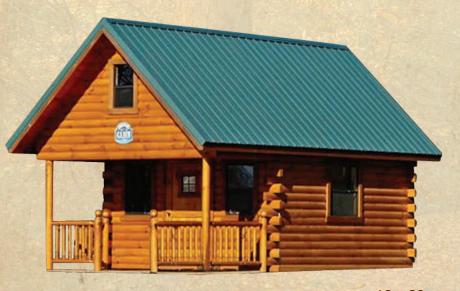

# PIONEER DELUXE

# Standard Features:

- 2" Treated Flooring
- 17 Rows 4 x 6 Logs
- 4 x 6 Rafters, 4 x 10 Ridge Beam
- 2" Sheating
- 12-12 Roof Pitch
- 29 Gauge Metal Roof with 40 Year Warranty
- 8' Loft with Rail
- 6 Windows
- Half Glass Door
- Stained with Sikkens

# 14 x 24 with 6 x 24 Porch Machined Rail