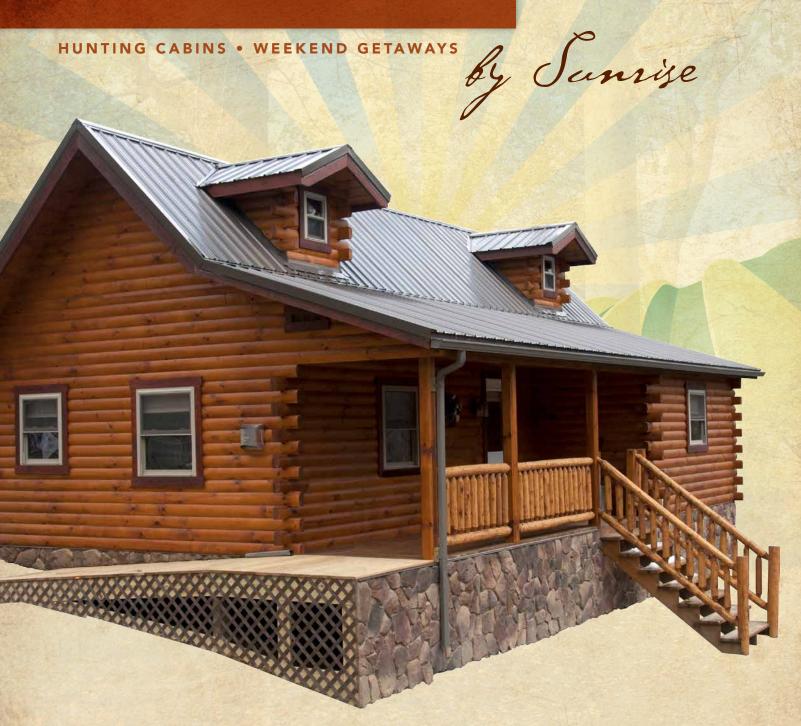

# CUSTOM BUILT LOG CABINS



# HUNTER DELUXE

# Standard Features:

- 2" Treated Flooring
- 17 Rows 4 x 6 Logs
- 4 x 6 Rafters, 4 x 10 Ridge Beam
- 2" Sheating
- 12-12 Roof Pitch
- 29 Gauge Metal Roof with 40 Year Warranty
- 6' Loft with Rail
- 6 Windows
- · Half Glass Door
- Stained with Sikkens

# **Options:**

- Porch Railing
- Additional Loft
- Bedroom and Bath Walls
- Dormers
- Thermo Pane Windows
- Electric Package
- 2" Styrofoam in Roof

### Sizes:

• 12 x 16 - 16 x 36





12 x 20

Sustamize your cabin
with porch railing and
additional windows.
You can also add more loft space,
or bedroom and bath walls.

# HOMESTEADER



Features same as Hunter Deluxe Sizes Available: 14 x 14 – 16 x 36 14 x 16



Our cabins are built with high quality tongue and grove logs, available in white pine, white cedar and red cedar