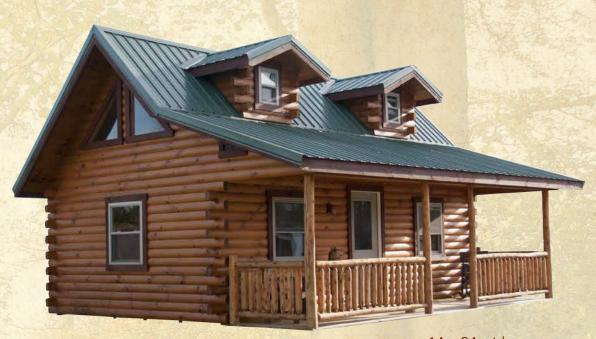

# PIONEER DELUXE

14 x 24 with 6 x 24 Porch Rustic Rail

16 x 24 with 6 x 24 Porch