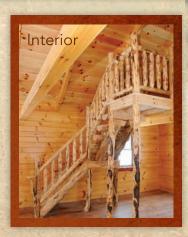

# Standard Features:

- 2" Treated Flooring
- 17 Rows 4 x 6 Logs
- 4 x 6 Rafters, 4 x 10 Ridge Beam
- 2" Sheating
- 12-12 Roof Pitch
- 29 Gauge Metal Roof with 40 Year Warranty
- 6' Loft with Rail
- 6 Windows
- · Half Glass Door
- Stained with Sikkens

### Sizes:

• 12 x 16 - 16 x 36

12 x 20

Sustamize your cabin
with porch railing and
additional windows.
You can also add more loft space,
or bedroom and bath walls.