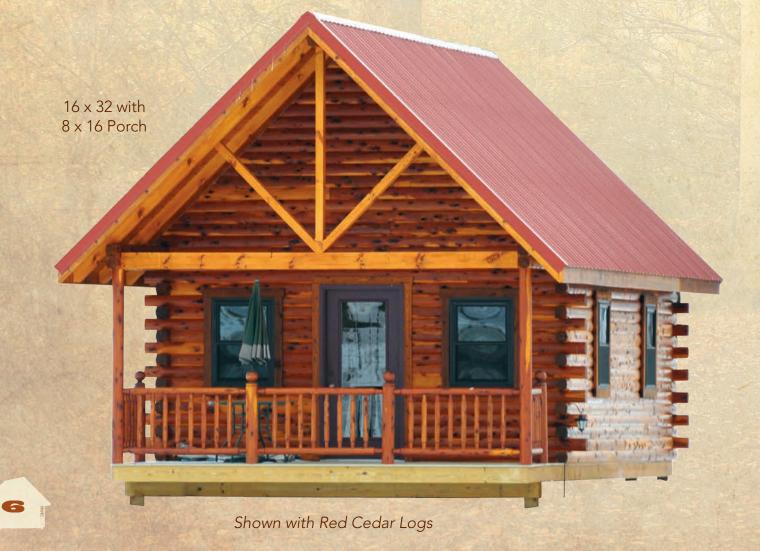

### Sizes:

• 12 x 16 - 16 x 36

12 x 20

Sustamize your cabin
with porch railing and
additional windows.
You can also add more loft space,
or bedroom and bath walls.