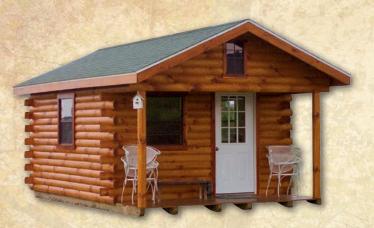

# HUNTER DELUXE

# Standard Features:

- 2" Treated Flooring
- 17 Rows 4 x 6 Logs
- 4 x 6 Rafters, 4 x 10 Ridge Beam
- 2" Sheating
- 12-12 Roof Pitch
- 29 Gauge Metal Roof with 40 Year Warranty
- 6' Loft with Rail
- 6 Windows
- · Half Glass Door
- Stained with Sikkens

### Sizes:

• 12 x 16 - 16 x 36

12 x 20

Sustamize your cabin
with porch railing and
additional windows.
You can also add more loft space,
or bedroom and bath walls.