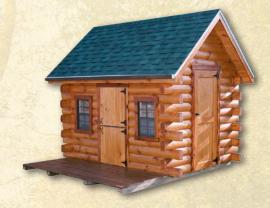

## **Playhouses**

12X14 PIONEER

6x8 TRAPPER

### Playhouse Features

- 4x6 pine logs
- 1 Dutch door, 1 Adult door
- 3 Windows
- Loft and railing
- 30 yr. shingles
- Pine toungue-and-groove sheating

12x10 PIONEER