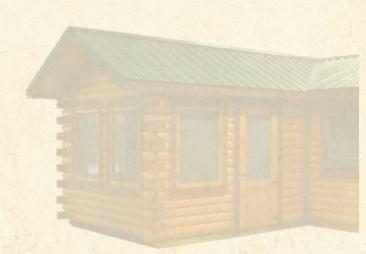

10x26 HUNTER



### Connector Series



Choose your styles

Shown with 12x24 Hunter & 10x10 Breezewood

### LOG CABINS BY SUNRISE





QUALITY, AFFORDABLE LOG CABINS BY

# **Hunting Cabins**



10x24 HUNTER

#### **Standard Features**

- 4x6 pine logs
- 2" Tongue-and-groove flooring
- Steel or wooden entrance door
- 6 Windows
- Metal roof or shingles
- Stained with Sikkens

Customize your cabin with a porch, additional windows or even Thermopane. Bunks with large rollout drawers. Bathrooms and kitchens are complete with counters and cabinets.

Add detail with cedar rafters and beams, or even cedar sills. We also do cabins in cedar logs.

See our catalog for bigger, on-site cabins.



12x26 HUNTER



12x18 HUNTER



## Cottages



10x14 COTTAGE



10x20 COTTAGE



with Screen Porch

Campers





10x14 BREEZEWOOD



## **Playhouses**



12X14 PIONEER



6x8 TRAPPER

### Playhouse Features

- 4x6 pine logs
- 1 Dutch door,