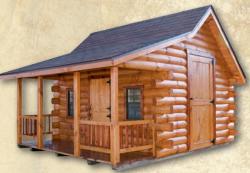

## **Playhouses**

12X14 PIONEER

6x8 TRAPPER

### Playhouse Features

- 4x6 pine logs
- 1 Dutch door, 1 Adult door
- 3 Windows
- Loft and railing
- 30 yr. shingles
- Pine toungue-and-groove sheating

12x10 PIONEER