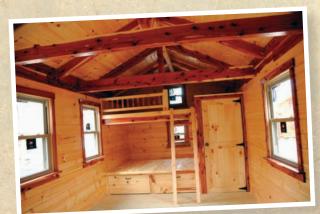

#### **Standard Features**

- 4x6 pine logs
- 2" Tongue-and-groove flooring
- Steel or wooden entrance door
- 6 Windows
- Metal roof or shingles
- Stained with Sikkens

Customize your cabin with a porch, additional windows or even Thermopane. Bunks with large rollout drawers. Bathrooms and kitchens are complete with counters and cabinets.