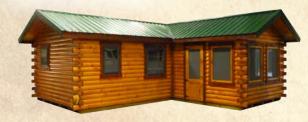

### Connector Series

Choose your styles

Shown with 12x24 Hunter & 10x10 Breezewood