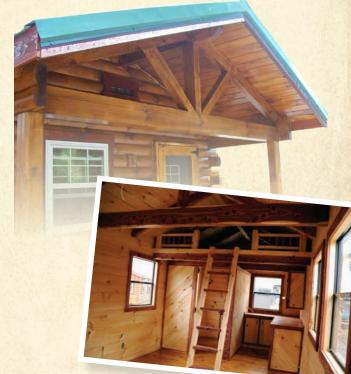

# **Hunting Cabins**

10x24 HUNTER

#### **Standard Features**

- 4x6 pine logs
- 2" Tongue-and-groove flooring
- Steel or wooden entrance door
- 6 Windows
- Metal roof or shingles
- Stained with Sikkens

Customize your cabin with a porch, additional windows or even Thermopane. Bunks with large rollout drawers. Bathrooms and kitchens are complete with counters and cabinets.

Add detail with cedar rafters and beams, or even cedar sills. We also do cabins in cedar logs.

See our catalog for bigger, on-site cabins.

12x26 HUNTER

12x18 HUNTER