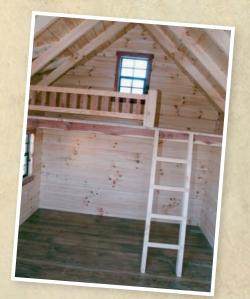

### Playhouse Features

- 4x6 pine logs
- 1 Dutch door, 1 Adult door
- 3 Windows
- Loft and railing
- 30 yr. shingles
- Pine toungue-and-groove sheating

12x10 PIONEER