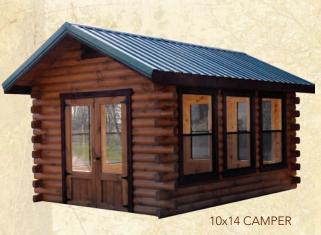

## Cottages

10x14 COTTAGE

10x20 COTTAGE

with Screen Porch

Campers

10x14 BREEZEWOOD