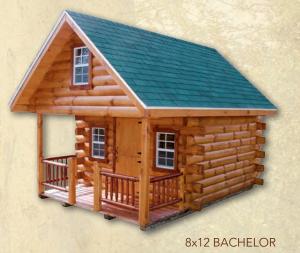

## **Playhouses**

12X14 PIONEER

6x8 TRAPPER

### Playhouse Features

- 4x6 pine logs
- 1 Dutch door, 1 Adult door
- 3 Windows
- Loft and railing
- 30 yr. shingles
- Pine toungue-and-groove sheating

12x10 PIONEER