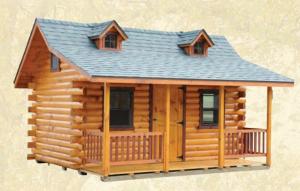

## Cottages

10x14 COTTAGE

10x20 COTTAGE

with Screen Porch

Campers

10x14 BREEZEWOOD