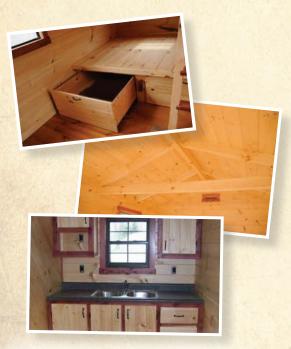

#### **Standard Features**

- 4x6 pine logs
- 2" Tongue-and-groove flooring
- Steel or wooden entrance door
- 6 Windows
- Metal roof or shingles
- Stained with Sikkens

Customize your cabin with a porch, additional windows or even Thermopane. Bunks with large rollout drawers. Bathrooms and kitchens are complete with counters and cabinets.