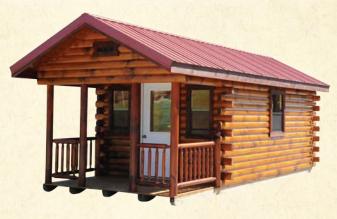

### Connector Series

Choose your styles

Shown with 12x24 Hunter & 10x10 Breezewood