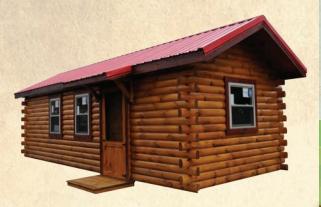

10x26 HUNTER



### Connector Series



Choose your styles

Shown with 12x24 Hunter & 10x10 Breezewood

### LOG CABINS BY SUNRISE





QUALITY, AFFORDABLE LOG CABINS BY

# **Hunting Cabins**



10x24 HUNTER

#### **Standard Features**

- 4x6 pine logs
- 2" Tongue-and-groove flooring
- Steel or wooden entrance door
- 6 Windows
- Metal roof or shingles
- Stained with Sikkens

Customize your cabin with a porch, additional windows or even Thermopane. Bunks with large rollout drawers. Bathrooms and kitchens are complete with counters and cabinets.

Add detail with cedar rafters and beams, or even cedar sills. We also do cabins in cedar logs.

See our catalog for bigger, on-site cabins.



12x26 HUNTER



12x18 HUNTER



## Cottages



10x14 COTTAGE



10x20 COTTAGE



with Screen Porch

Campe