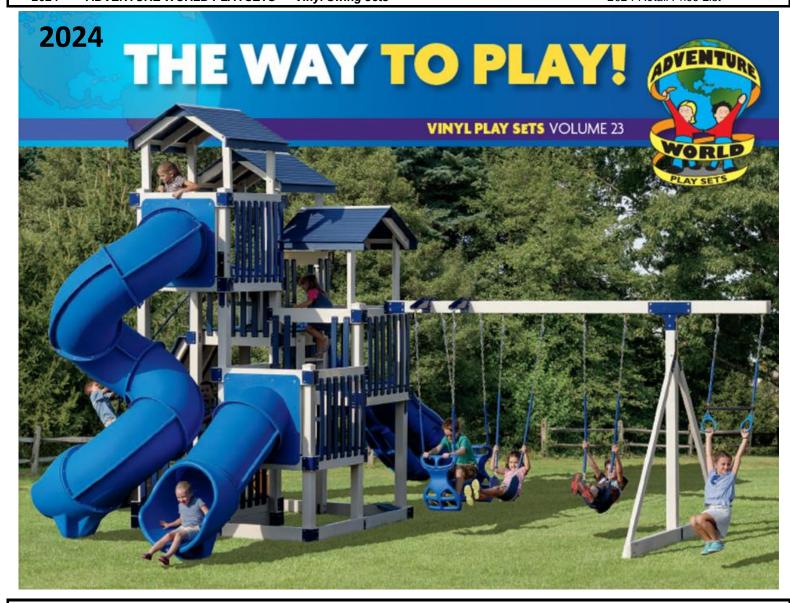

2.00     | \$2,225.00 |
| 7    | Wheel Chair swing with frame & roof      | \$3,226.00     | \$3,899.00 |
| 7    | Wheel Chair swing with frame no roof     | \$2,356.00     | \$3,029.00 |
| 7    | 6 ft. picnic table with attached benches | \$944.00       | \$1,365.00 |
| 7    | 8 ft. picnic table with attached benches | \$1,159.00     | \$1,580.00 |
| 7    | 5 ft. park bench with back               | \$458.00       | \$767.00   |
| 45   | 5x5 Sandbox with out roof                | \$655.00       | \$963.00   |



### Wayside Lawn Structures LLC

1112 State Route 14 Columbiana, OH 44408 (330) 482-0078

www.waysidelawnstructures.com

An extra charge if access to your yard is too small or area is not level for swingset

2024 ADVENTURE WORLD PLAYSETS "Vinyl Swing sets" 2024 Retail Price List



### Maintenanc

- All vinyl playsets are low-maintenance and splinter-free.
- Some simple cleaning may be needed from time to time due to dirt, grass, dust, etc.

Common household cleaners such as Windex or Simple Green are recommended.

- Nuts and bolts on the set should be checked yearly for structural safety. To tighten use hand socket wrench. Never use electric/power tools.
- When doing lawn care, keep power equipment away from swings and slides. Weed trimmers and mowers can damage vinyl and swing components.

# Delivery information

- The tower will come assembled unless on-site assembly is needed because of limited access prior arrangement required.
- Access needed is 1' wider than the width of any tower/playhouse.
- Things that affect access at delivery are fences, gates, steps, h