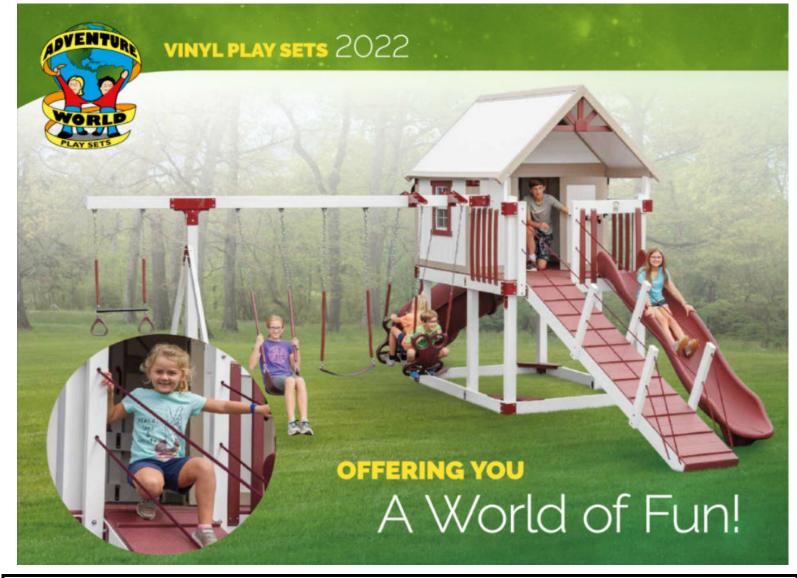

## Maintenand

- All vinyl playsets are low-maintenance and splinter-free.
- Some simple cleaning may be needed from time to time due to dirt, grass, dust, etc.
   Common household cleaners such as Windex or Simple Green are recommended.
- Nuts and bolts on the set should be checked yearly for structural safety. To tighten use hand socket wrench. Never use electric/power tools.
- When doing lawn care, keep power equipment away from swings and slides. Weed trimmers and mowers can damage vinyl and swing components.

## Delivery information

- The tower will come assembled unless on-site assembly is needed because of limited access prior arrangement required.
- Access needed is 1' wider than the width of any tower/playhouse.
- Things that affect access at delivery are fences, gates, steps, hills, trees, bushes, and soft spots.
- Installers are not equipped to remove fencing, trees, etc., for digging, or going up or down banks or hills.
- If area is not completely level, the swing set will be installed "as-is". We are not responsible for racking of swing set.
- \* All the above are subject to additional charge(s) if not taken care of prior to arrival with swing set.
- Set Price includes Standard Delivery/Installation within 20 Miles of Wayside!