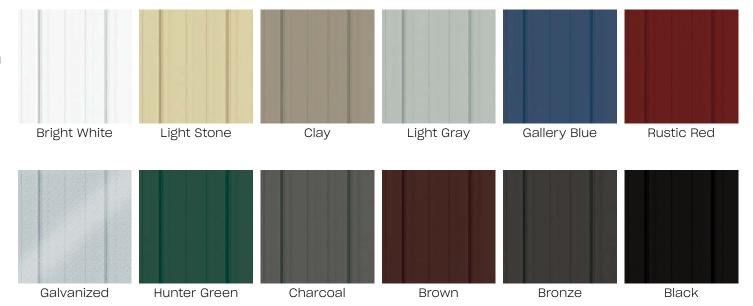

### STEEL COLORS

JDM Steel Sheds are built with a 29-guage galvanized substrate with a 40-year warranty, proven energy efficiency and superior performance. The exterior is protected Valspar's heavy duty Weather XL.