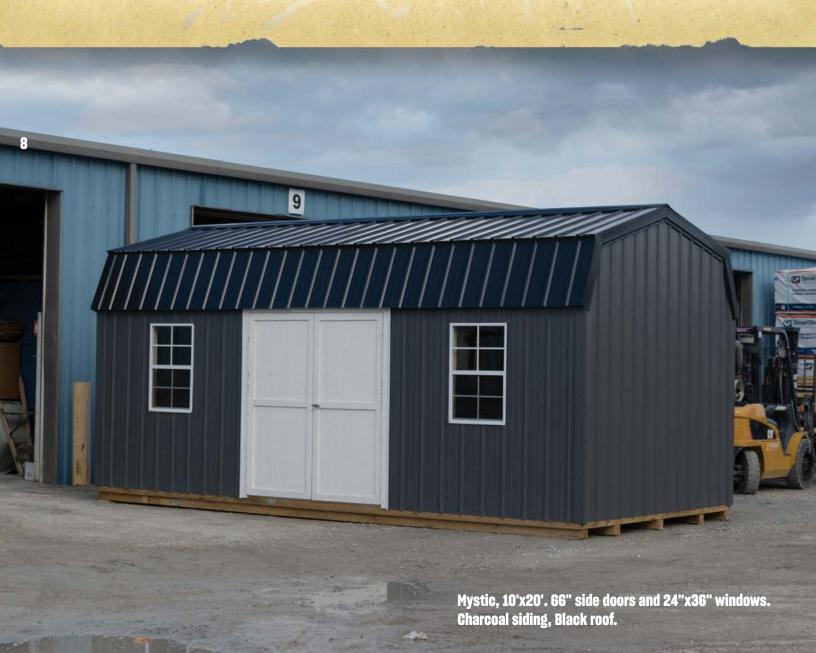

## DURABLE, IFICADABLE \* and an \* EXCELLENT VALUE

**DESIGNED TO LAST FOREVER.** JDM's steel sheds come in two roof shapes and twelve colors, but whatever you spec, they get trucked in and set down ready to use, ready to fill. Fast and no fuss. Delivered already painted with our 40-year, baked-on finish, no rust and no repainting needed.

**CHOOSE A SHAPE.** Mystic's gambrel roof gives you a taller building with generous loft storage. Hartford's low gable roof maxes out floor space per dollar.

**BUILT TOUGH.** Steel roofing, siding and trim are maintenance-free. R7 vapor barrier insulation means virtually no chance of moisture damage. Pressure-treated floor joists and skids prevent rotting. All backed by a 5-year warranty.

A PERFECT FIT. Whichever style you choose - Mystic or Hartford - it's available in up to 45 different sizes with options of additional single or double doors, one or more aluminum windows, single or multiple 24" -deep lofts, ramps and an upgrade to 12" OC floor joists if you need more load-bearing capacity.