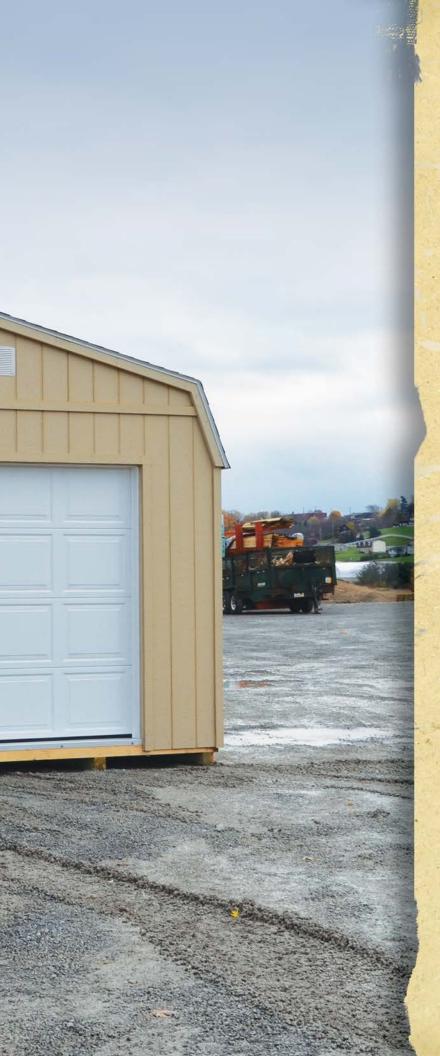

## WHEN IT COMES TO WOOD, MATERIAL'S COUNT.

JDM Catskill Wood Sheds are crafted without compromise of the toughest exterior siding available. Built for economy, over-built for strength with beefed-up lumber. In efficient sizes. It challenges every barn convention and comes beautifully bare - nothing but a primer coat. This is a fully portable barn built in the factory to the tightest specs, with an engineered-in appetite for storage.

# 100% CORY-BUILT AND READY FOR \* delivery \*

**EXCLUSIVELY SMARTSIDE.** We use nothing but Louisiana Pacific's top barn siding & floors - termite, water and fungus-resistant. Roofs are built with today's improved OSB - more moisture-resistant and won't buckle.