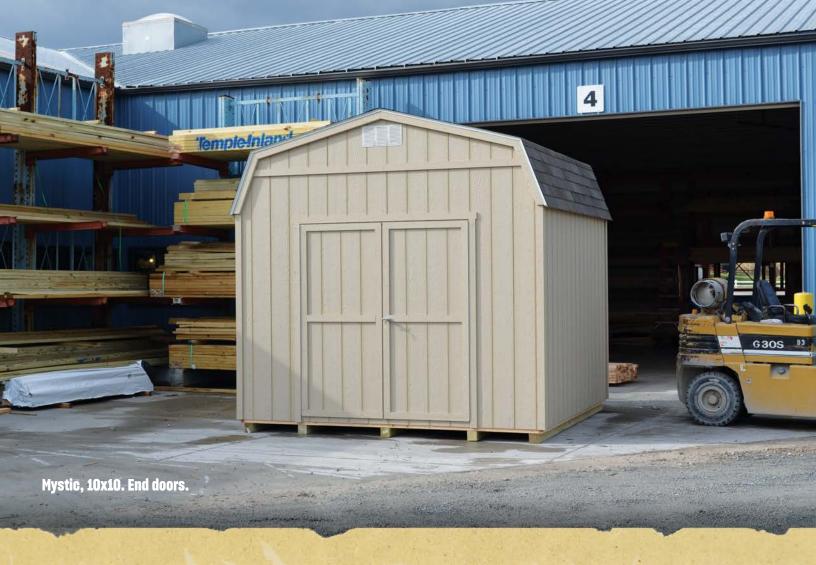

**CHOOSE A SHAPE.** Mystic's gambrel roof gives you a taller building with generous loft storage. Hartford's low gable roof maxes out floor space per dollar.

**BUILT TOUGH.** Steel roofing, siding and trim are maintenance-free. R7 vapor barrier insulation means virtually no chance of moisture damage. Pressure-treated floor joists and skids prevent rotting. All backed by a 5-year warranty.

A PERFECT FIT. Whichever style you choose - Mystic or Hartford - it's available in up to 45 different sizes with options of additional single or double doors, one or more aluminum windows, single or multiple 24" -deep lofts, ramps and an upgrade to 12" OC floor joists if you need more load-bearing capacity.