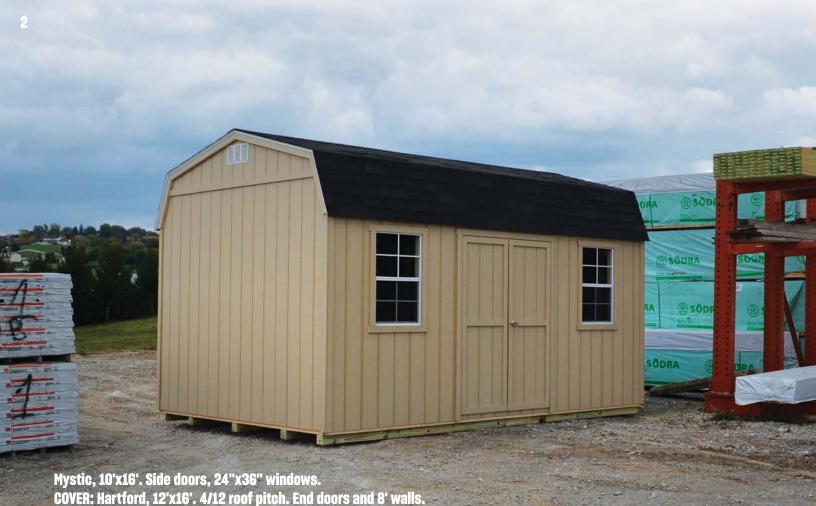

**CHOOSE A SHAPE.** Mystic's gambrel roof gives you a taller building with generous loft storage. Hartford's low gable roof maxes out floor space per dollar.

**BUILT TOUGH.** Steel roofing, siding and trim are maintenance-free. R7 vapor barrier insulation means virtually no chance of moisture damage. Pressure-treated floor joists and skids prevent rotting. All backed by a 5-year warranty.

A PERFECT FIT. Whichever style you choose - Mystic or Hartford - it's available in up to 45 different sizes with options of additional single or double doors, one or more aluminum windows, single or multiple 24" -deep lofts, ramps and an upgrade to 12" OC floor joists if you need more load-bearing capacity.