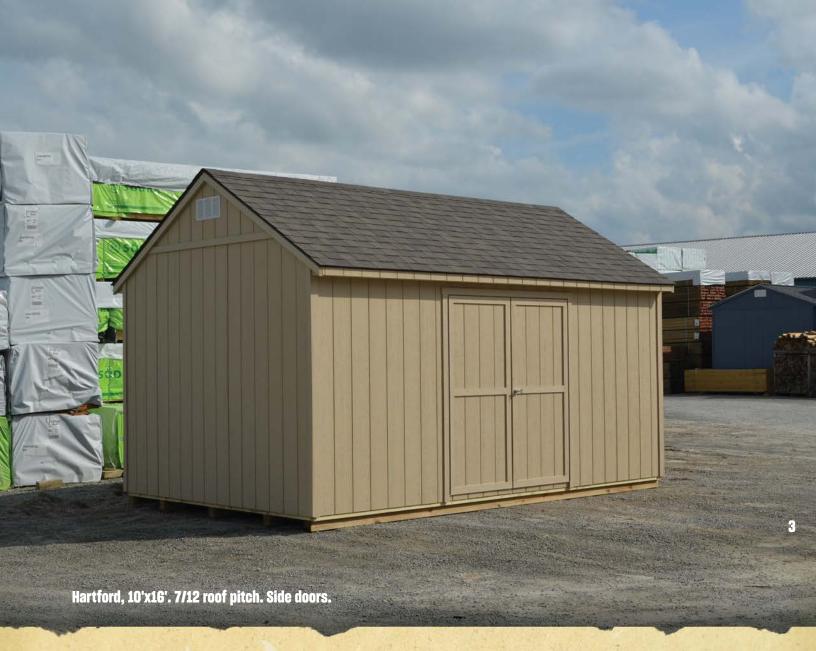

**CHOOSE A SHAPE.** Mystic's gambrel roof gives you a taller building with generous loft storage. Hartford's low gable roof maxes out floor space per dollar.

**BUILT TOUGH.** Steel roofing, siding and trim are maintenance-free. R7 vapor barrier insulation means virtually no chance of moisture damage. Pressure-treated floor joists and skids prevent rotting. All backed by a 5-year warranty.

A PERFECT FIT. Whichever style you choose - Mystic or Hartford - it's available in up to 45 different sizes with options of additional single or double doors, one or more aluminum windows, single or multiple 24" -deep lofts, ramps and an upgrade to 12" OC floor joists if you need more load-bearing capacity.