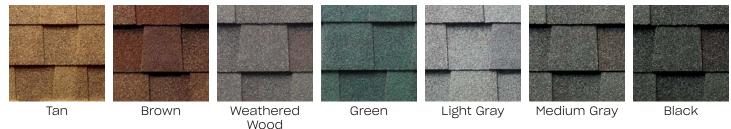

**SHINGLES** 30-year, dimensional fiberglass. Some shingle colors have limited availability. Please inquire.