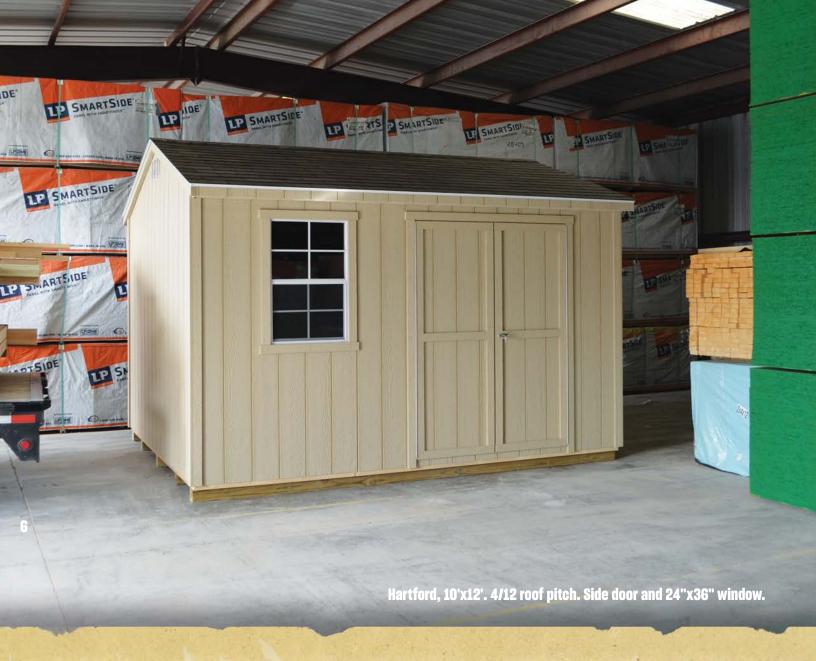

**CHOOSE A SHAPE.** Mystic's gambrel roof gives you a taller building with generous loft storage. Hartford's low gable roof maxes out floor space per dollar.

**BUILT TOUGH.** Steel roofing, siding and trim are maintenance-free. R7 vapor barrier insulation means virtually no chance of moisture damage. Pressure-treated floor joists and skids prevent rotting. All backed by a 5-year warranty.

A PERFECT FIT. Whichever style you choose - Mystic or Hartford - it's available in up to 45 different sizes with options of additional single or double doors, one or more aluminum windows, single or multiple 24" -deep lofts, ramps and an upgrade to 12" OC floor joists if you need more load-bearing capacity.