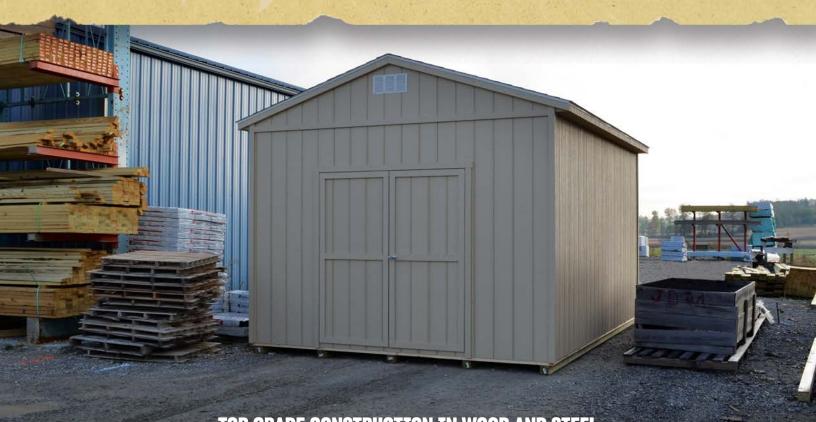

## 

TOP GRADE CONSTRUCTION IN WOOD AND STEEL

## WHEN IT COMES TO WOOD, MATERIAL'S COUNT.

JDM Catskill Wood Sheds are crafted without compromise of the toughest exterior siding available. Built for economy, over-built for strength with beefed-up lumber. In efficient sizes. It challenges every barn convention and comes beautifully bare - nothing but a primer coat. This is a fully portable barn built in the factory to the tightest specs, with an engineered-in appetite for storage.