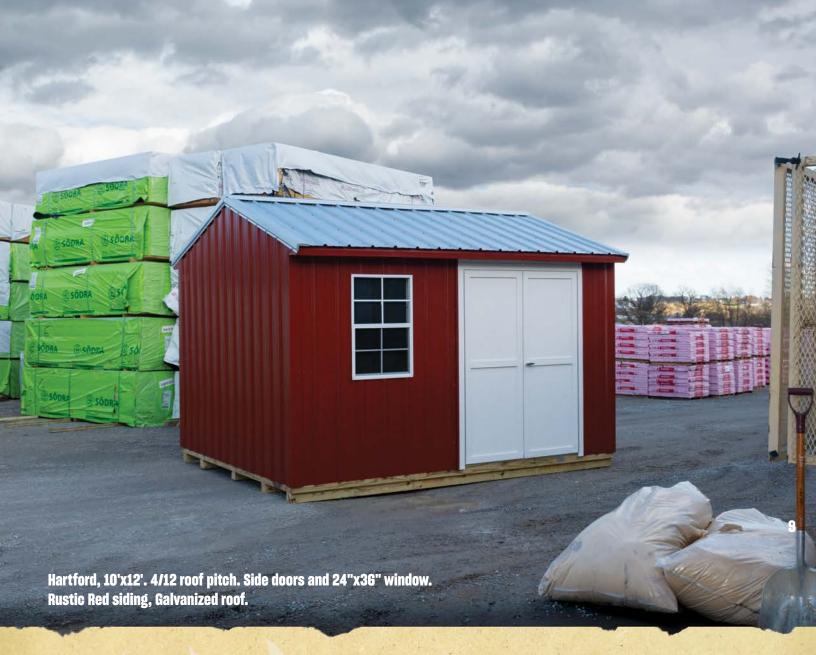

## DURABLE, IFICADABLE \* and an \* EXCELLENT VALUE

**DESIGNED TO LAST FOREVER.** JDM's steel sheds come in two roof shapes and twelve colors, but whatever you spec, they get trucked in and set down ready to use, ready to fill. Fast and no fuss. Delivered already painted with our 40-year, baked-on finish, no rust and no repainting needed.

**CHOOSE A SHAPE.** Mystic's gambrel roof gives you a taller building with generous loft storage. Hartford's low gable roof maxes out floor space per dollar.

**BUILT TOUGH.** Steel roofing, siding and trim are maintenance-free. R7 vapor barrier insulation means virtually no chance of moisture damage. Pressure-treated floor joists and skids prevent rotting. All backed by a 5-year warranty.

A PERFECT FIT. Whichever style you choose - Mystic or Hartford - it's available in up to 45 different sizes with options of additional single or double doors, one or more aluminum windows, single or multiple 24" -deep lofts, ramps and an upgrade to 12" OC floor joists if you need more load-bearing capacity.