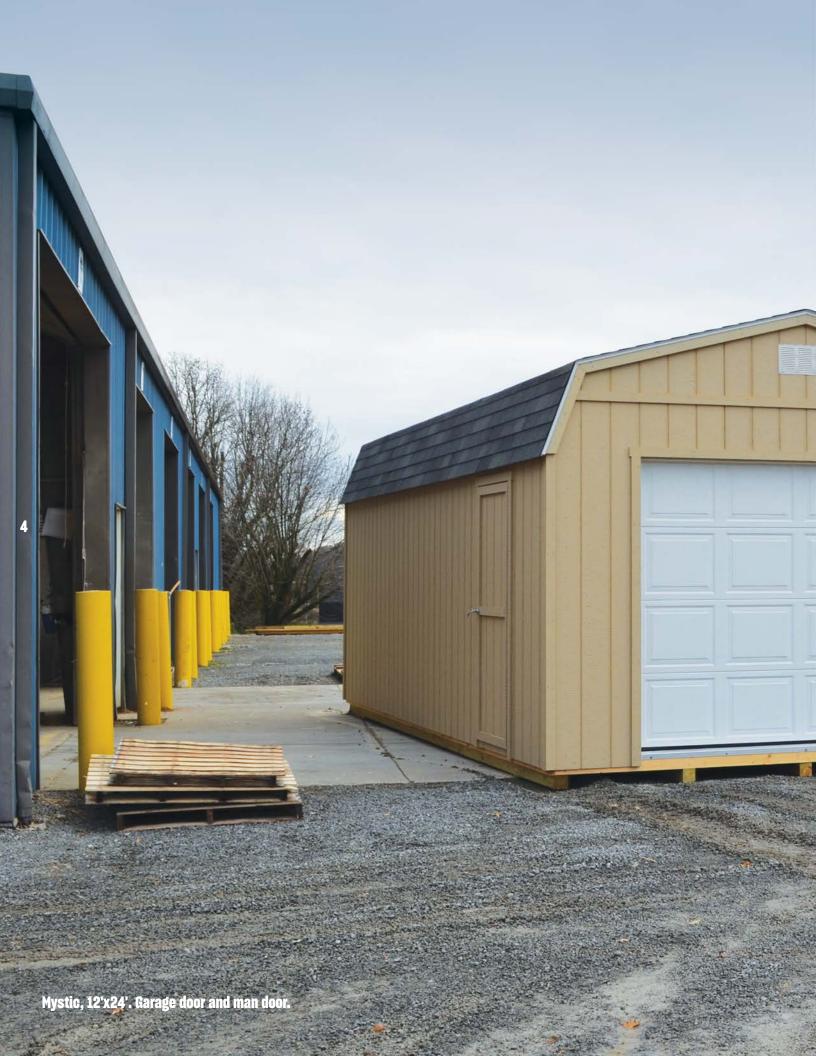

**CHOOSE A SHAPE.** Mystic's gambrel roof gives you a taller building with generous loft storage. Hartford's low gable roof maxes out floor space per dollar.

**BUILT TOUGH.** Steel roofing, siding and trim are maintenance-free. R7 vapor barrier insulation means virtually no chance of moisture damage. Pressure-treated floor joists and skids prevent rotting. All backed by a 5-year warranty.

A PERFECT FIT. Whichever style you choose - Mystic or Hartford - it's available in up to 45 different sizes with options of additional single or double doors, one or more aluminum windows, single or multiple 24" -deep lofts, ramps and an upgrade to 12" OC floor joists if you need more load-bearing capacity.

INSULATED GARAGE DOORS, White or Brown 8'W x 6'4"H Colonial 4-panel 8'W x 7'H Colonial 4-panel 9'W x 7'H Colonial 4-panel

ALUMINUM WINDOWS, Single-hung, White or Brown 24"W x 36"H 30"W x 36"H

Additional Floor Joists, 12" on center Double Layer SmartFloor