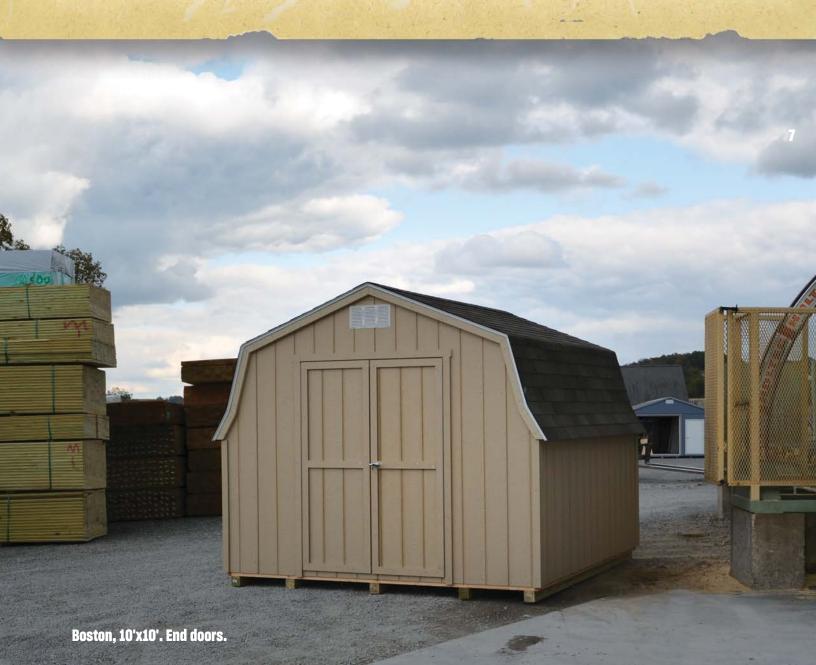

## WHEN IT COMES TO WOOD, MATERIAL'S COUNT.

JDM Catskill Wood Sheds are crafted without compromise of the toughest exterior siding available. Built for economy, over-built for strength with beefed-up lumber. In efficient sizes. It challenges every barn convention and comes beautifully bare - nothing but a primer coat. This is a fully portable barn built in the factory to the tightest specs, with an engineered-in appetite for storage.

## YES, YES & YES.

Catskill sheds merge workhorse construction and no-nonsense purchasing so you can get extra storage and/or work space faster and easier than you may have thought possible. In no time at all, have the perfect tool shed or just start pulling the tractor, off-road vehicles and snowblower in to clear out the garage.

## DOES IT COST A TON? REQUIRE ASSEMBLY? NEED A CONTRACTOR? NO. 110.

Catskill sheds, whether wood or steel, are built efficiently, so you get better quality for less. They are easy to order with only a shape and size to spec plus a few options to consider. Have you ever seen one of these installed? It's amazing, since it's all done in an hour or two.